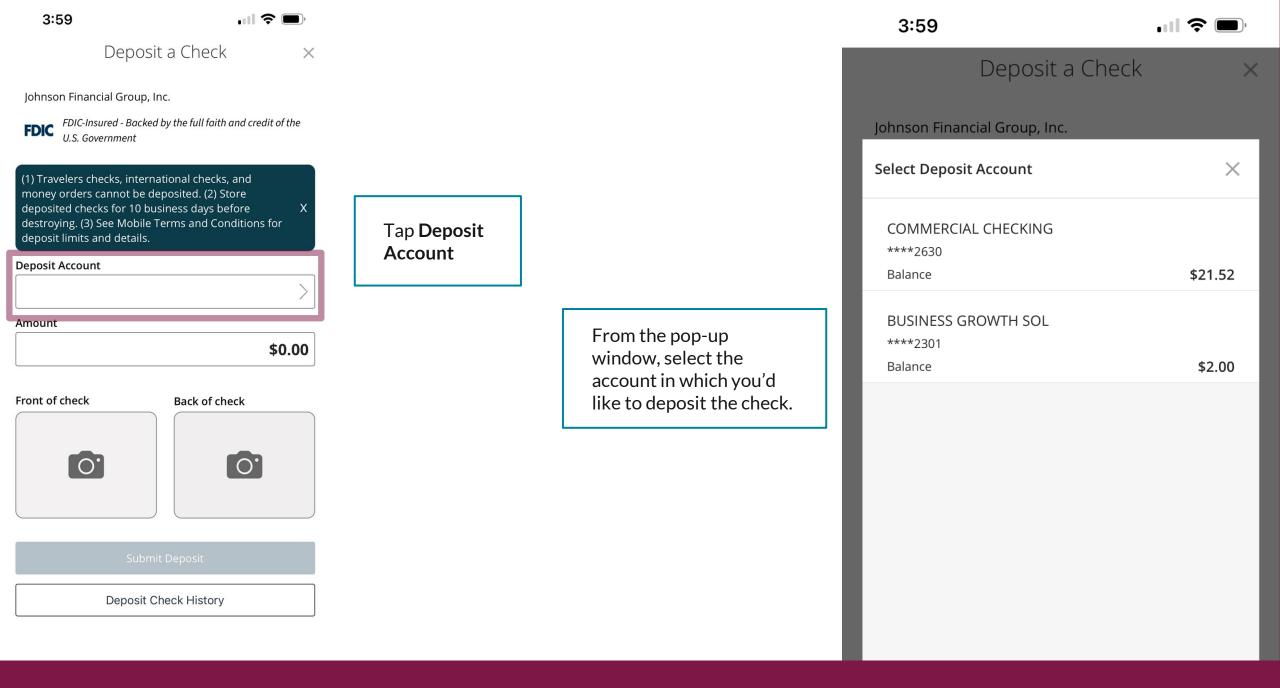

# Deposits Using a Mobile Device

Your organization must be signed up for the DepositPartner Service & Mobile Deposits in order to use this feature. Please contact your Treasury Management Consultant for more information.

Please note, screenshots were taken using an iPhone. Slight differences in appearance may occur when using different devices, however functionality will remain the same.









| 3:59                                                                                                                                                                                                                                                                                    |                             | I <b>? D</b>         |                                                                                                                             |                                                                                        | 2:58                                                                                                                                          | 🌫 🗩                                                                          |  |
|-------------------