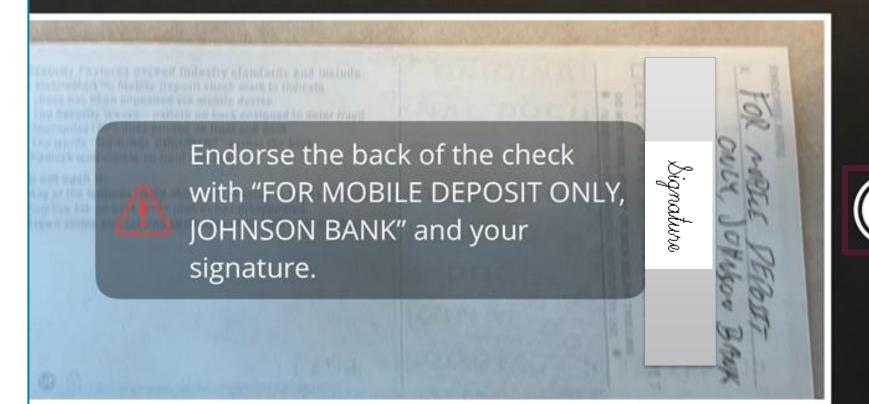

Please note the endorsement instructions. If you choose to stamp your check, please write "For Mobile Deposit Only, Johnson Bank" in the endorsement area as well.

# Line up back of check within the box below to take photo.

Place your check on a flat surface with a dark background and good lighting.