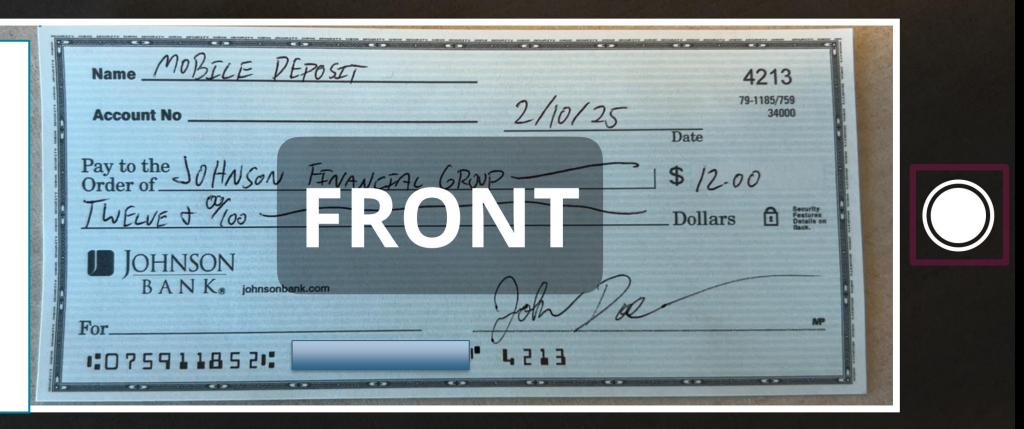

# Line up front of check within the box below to take photo.

Follow the instructions on screen to take the photo of the front of your check. Please make sure you have good lighting to make sure the check is easily visible in the photo. When your check is aligned and visible, press the **Camera Shutter** Button to take the photo.