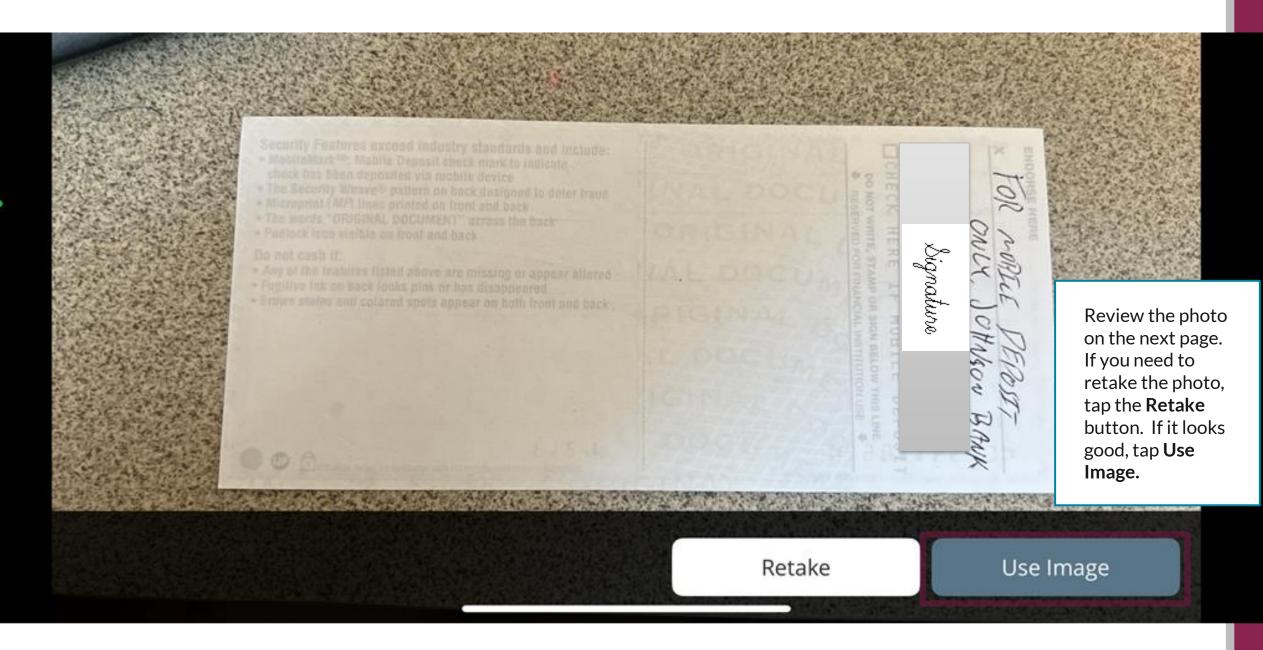

Follow the instructions on screen to take the photo of the back of your check. Please make sure you have good lighting to make sure the check is easily visible in the photo. When your check is aligned and visible, press the **Camera Shutter Button** to take the photo.

# Line up back of check within the box below to take photo.

Place your check on a flat surface with a dark background and good lighting.