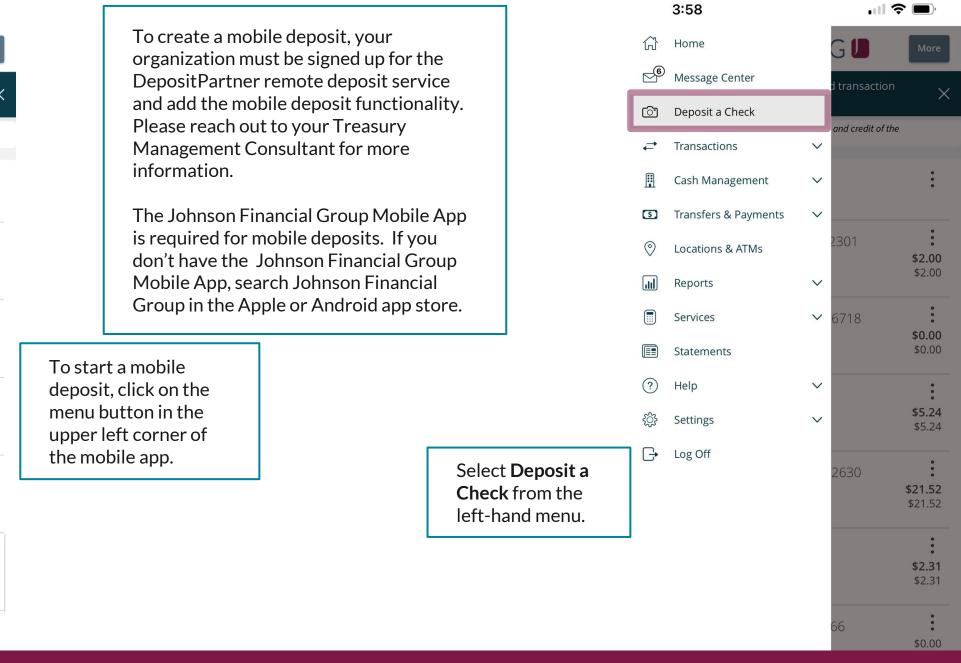

# Deposits Using a Mobile Device

Your organization must be signed up for the DepositPartner Service & Mobile Deposits in order to use this feature. Please contact your Treasury Management Consultant for more information.