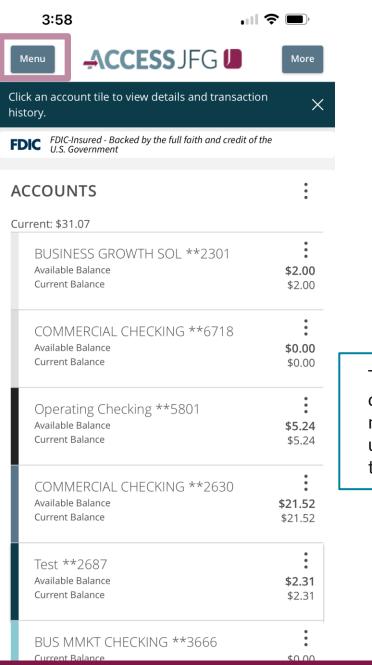

# Deposits Using a Mobile Device

Your organization must be signed up for the DepositPartner Service & Mobile Deposits in order to use this feature. Please contact your Treasury Management Consultant for more information.